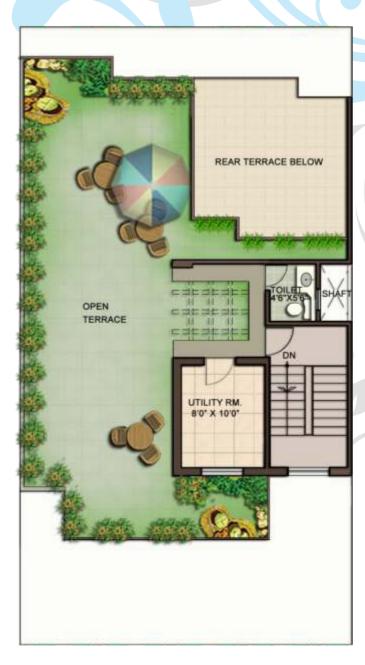

### Himalayan Silver - Type B

3 BHK Villa

FIRST FLOOR PLAN BUILT UP AREA=842 SQ.FT. Premium Township

CARPET AREA: 1497 SQ. FT. PLOT AREA: 1353 SQ. FT. BUILT UP AREA: 2053 SQ.FT.

SECOND FLOOR PLAN BUILT UP AREA=213 SQ.FT.

SECOND FLOOR PLAN BUILT UP AREA=398 SQ.FT.

GROUND FLOOR PLAN BUILT UP AREA=998 SQ.FT.

Premium Township

CARPET AREA: 2035 SQ. FT. PLOT AREA: 1809 SQ. FT. BUILT UP AREA: 2727 SQ.FT.

SECOND FLOOR PLAN BUILT UP AREA=330 SQ.FT.