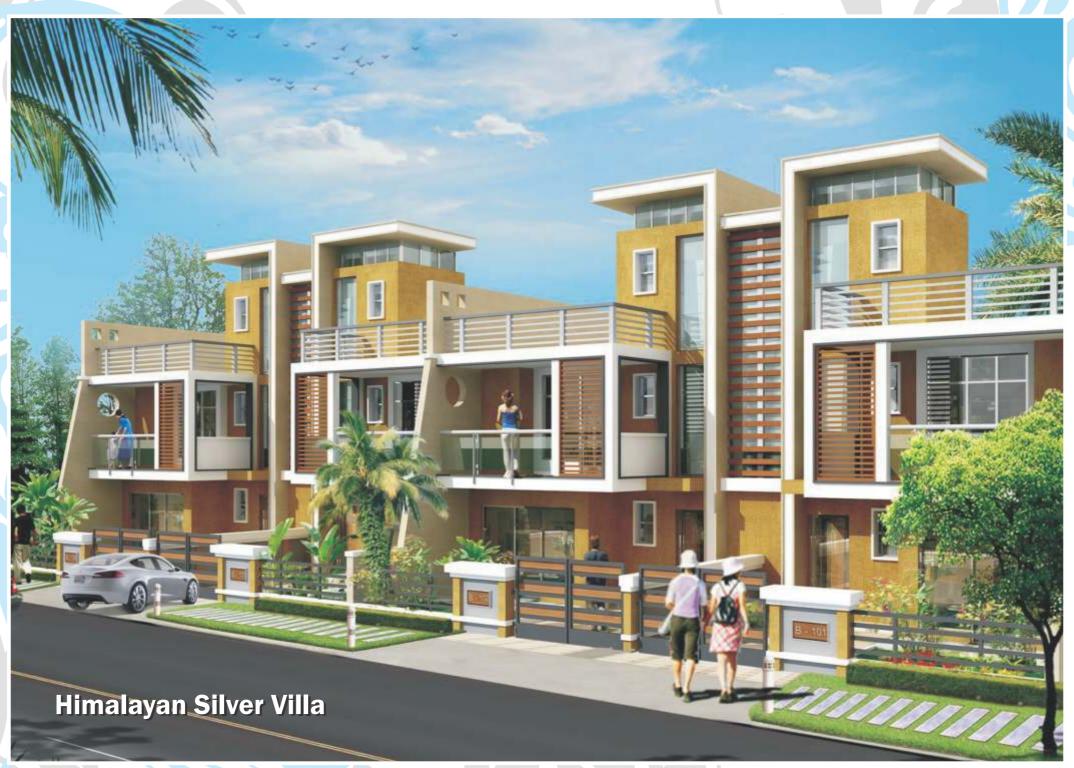

### Himalayan Silver - Type B

3 BHK Villa

FIRST FLOOR PLAN BUILT UP AREA=842 SQ.FT. Premium Township

CARPET AREA: 1497 SQ. FT. PLOT AREA: 1353 SQ. FT. BUILT UP AREA: 2053 SQ.FT.

SECOND FLOOR PLAN BUILT UP AREA=213 SQ.FT.

#### Himalayan Silver - Type A

4+1 BHK Villa

MASTER BED RM. 15'0"X11'0"

FIRST FLOOR PLAN BUILT UP AREA=1007 SQ.FT. Premium Township

CARPET AREA: 1810 SQ. FT. PLOT AREA: 1353 SQ. FT. BUILT UP AREA: 2403 SQ.FT.