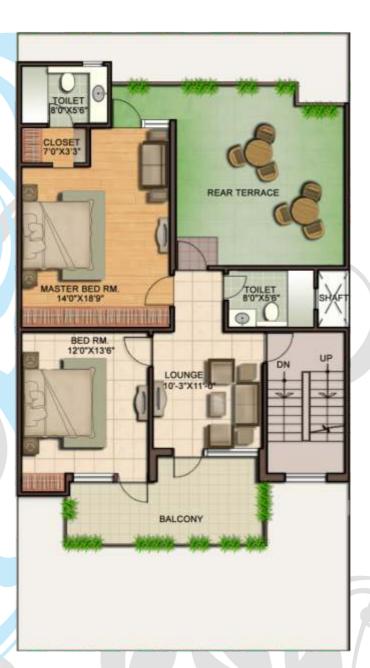

#### Himalayan Silver - Type A

4+1 BHK Villa

MASTER BED RM. 15'0"X11'0"

FIRST FLOOR PLAN BUILT UP AREA=1007 SQ.FT. Premium Township

CARPET AREA: 1810 SQ. FT. PLOT AREA: 1353 SQ. FT. BUILT UP AREA: 2403 SQ.FT.