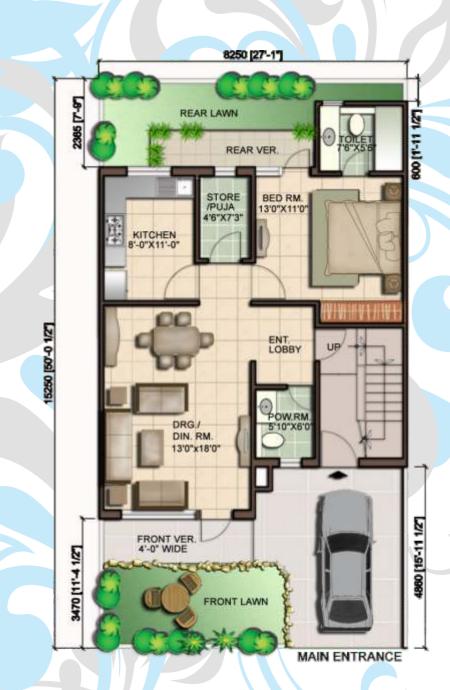

GROUND FLOOR PLAN BUILT UP AREA=998 SQ.FT.

SECOND FLOOR PLAN BUILT UP AREA=398 SQ.FT.

GROUND FLOOR PLAN BUILT UP AREA=998 SQ.FT.

Premium Township

CARPET AREA: 2035 SQ. FT. PLOT AREA: 1809 SQ. FT. BUILT UP AREA: 2727 SQ.FT.

SECOND FLOOR PLAN BUILT UP AREA=330 SQ.FT.