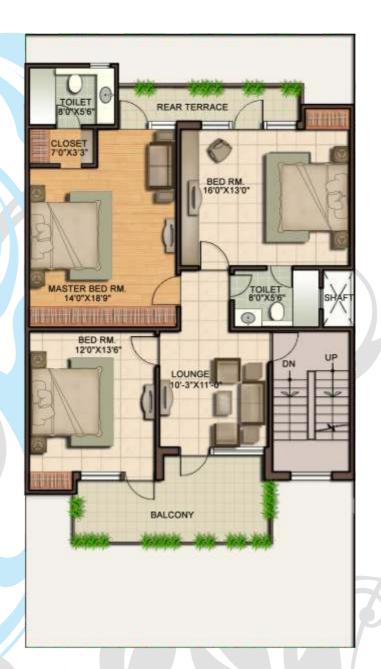

# Golden Shower - Type A 5+1 BHK Villa

FIRST FLOOR PLAN BUILT UP AREA=1281 SQ.FT. CARPET AREA: 2417 SQ. FT. PLOT AREA: 1809 SQ. FT. BUILT UP AREA: 3190 SQ.FT.

SECOND FLOOR PLAN BUILT UP AREA=597 SQ.FT.

GROUND FLOOR PLAN BUILT UP AREA=1312 SQ.FT.