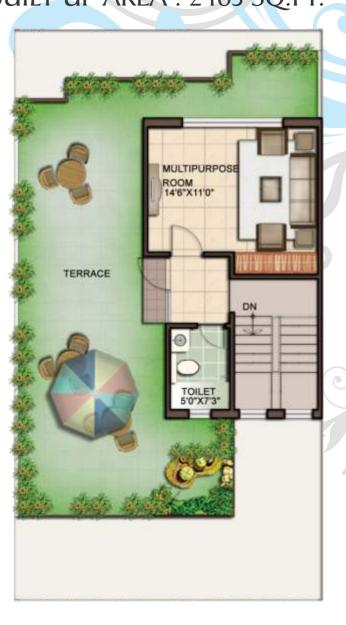

SECOND FLOOR PLAN BUILT UP AREA=398 SQ.FT.

GROUND FLOOR PLAN BUILT UP AREA=998 SQ.FT.

Premium Township

CARPET AREA: 2035 SQ. FT. PLOT AREA: 1809 SQ. FT. BUILT UP AREA: 2727 SQ.FT.

SECOND FLOOR PLAN BUILT UP AREA=330 SQ.FT.