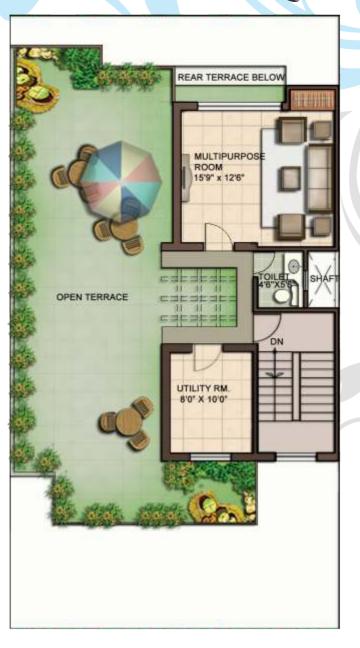

#### Himalayan Silver - Type A

4+1 BHK Villa

MASTER BED RM. 15'0"X11'0"

FIRST FLOOR PLAN BUILT UP AREA=1007 SQ.FT. Premium Township

CARPET AREA: 1810 SQ. FT. PLOT AREA: 1353 SQ. FT. BUILT UP AREA: 2403 SQ.FT.

SECOND FLOOR PLAN BUILT UP AREA=398 SQ.FT.

GROUND FLOOR PLAN BUILT UP AREA=998 SQ.FT.

Premium Township

CARPET AREA: 2035 SQ. FT. PLOT AREA: 1809 SQ. FT. BUILT UP AREA: 2727 SQ.FT.

SECOND FLOOR PLAN BUILT UP AREA=330 SQ.FT.