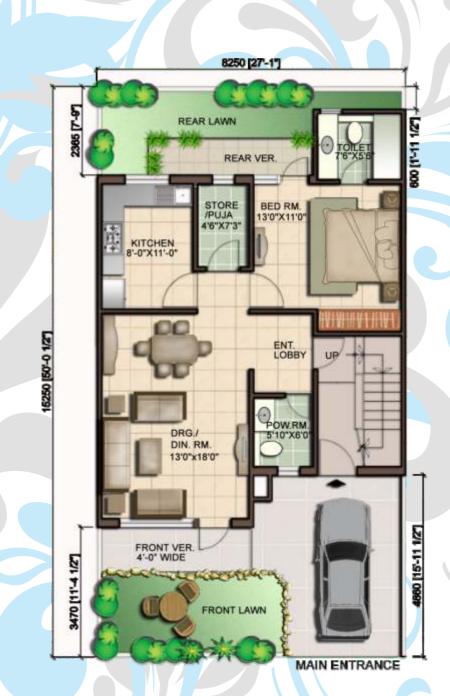

GROUND FLOOR PLAN BUILT UP AREA=998 SQ.FT.

SECOND FLOOR PLAN BUILT UP AREA=398 SQ.FT.

GROUND FLOOR PLAN BUILT UP AREA=998 SQ.FT.

Premium Township

CARPET AREA: 2035 SQ. FT. PLOT AREA: 1809 SQ. FT. BUILT UP AREA: 2727 SQ.FT.

SECOND FLOOR PLAN BUILT UP AREA=330 SQ.FT.