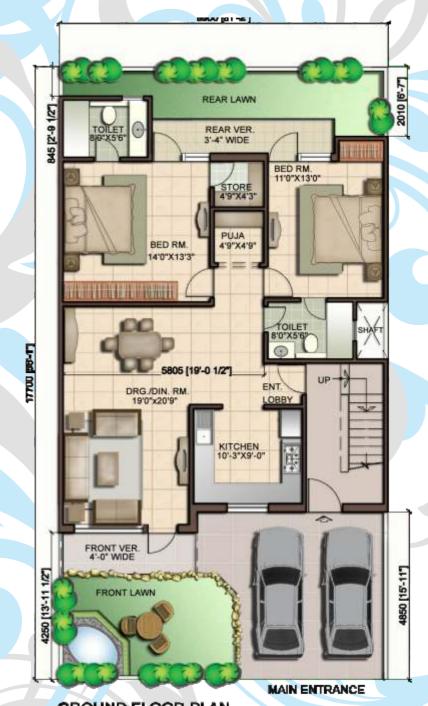

GROUND FLOOR PLAN BUILT UP AREA=998 SQ.FT.

SECOND FLOOR PLAN BUILT UP AREA=398 SQ.FT.

GROUND FLOOR PLAN BUILT UP AREA=998 SQ.FT.

Premium Township

CARPET AREA: 2035 SQ. FT. PLOT AREA: 1809 SQ. FT. BUILT UP AREA: 2727 SQ.FT.

SECOND FLOOR PLAN BUILT UP AREA=330 SQ.FT.