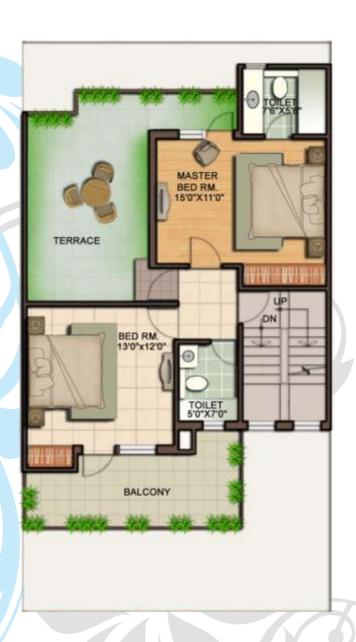

#### Himalayan Silver - Type A

4+1 BHK Villa

MASTER BED RM. 15'0"X11'0"

FIRST FLOOR PLAN BUILT UP AREA=1007 SQ.FT. Premium Township

CARPET AREA: 1810 SQ. FT. PLOT AREA: 1353 SQ. FT. BUILT UP AREA: 2403 SQ.FT.