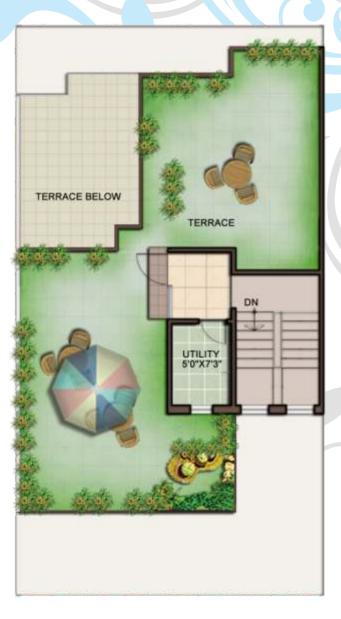

### Himalayan Silver - Type B

3 BHK Villa

FIRST FLOOR PLAN BUILT UP AREA=842 SQ.FT. Premium Township

CARPET AREA: 1497 SQ. FT. PLOT AREA: 1353 SQ. FT. BUILT UP AREA: 2053 SQ.FT.

SECOND FLOOR PLAN BUILT UP AREA=213 SQ.FT.

SECOND FLOOR PLAN BUILT UP AREA=398 SQ.FT.

GROUND FLOOR PLAN BUILT UP AREA=998 SQ.FT.

Premium Township

CARPET AREA: 2035 SQ. FT. PLOT AREA: 1809 SQ. FT. BUILT UP AREA: 2727 SQ.FT.

SECOND FLOOR PLAN BUILT UP AREA=330 SQ.FT.