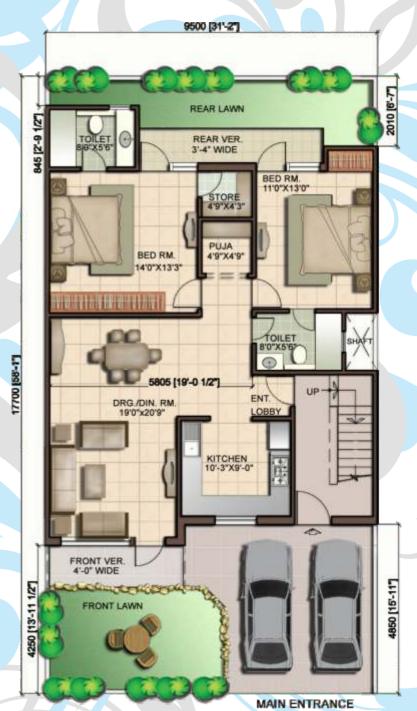

ated** water supply









### Himalayan Silver - Type B

3 BHK Villa



FIRST FLOOR PLAN BUILT UP AREA=842 SQ.FT. Premium Township

CARPET AREA: 1497 SQ. FT. PLOT AREA: 1353 SQ. FT. BUILT UP AREA: 2053 SQ.FT.



SECOND FLOOR PLAN BUILT UP AREA=213 SQ.FT.



GROUND FLOOR PLAN BUILT UP AREA=998 SQ.FT.



#### Himalayan Silver - Type A

4+1 BHK Villa

MASTER BED RM. 15'0"X11'0"

FIRST FLOOR PLAN BUILT UP AREA=1007 SQ.FT. Premium Township

CARPET AREA: 1810 SQ. FT. PLOT AREA: 1353 SQ. FT. BUILT UP AREA: 2403 SQ.FT.



SECOND FLOOR PLAN BUILT UP AREA=398 SQ.FT.



GROUND FLOOR PLAN BUILT UP AREA=998 SQ.FT.





Premium Township

CARPET AREA: 2035 SQ. FT. PLOT AREA: 1809 SQ. FT. BUILT UP AREA: 2727 SQ.FT.



SECOND FLOOR PLAN BUILT UP AREA=330 SQ.FT.

#### Golden Shower - Type B 4 BHK Villa



GROUND FLOOR PLAN BUILT UP AREA=1312 SQ.FT.



FIRST FLOOR PLAN BUILT UP AREA=1085 SQ.FT.



Premium Township

# Golden Shower - Type A 5+1 BHK Villa



FIRST FLOOR PLAN BUILT UP AREA=1281 SQ.FT. CARPET AREA: 2417 SQ. FT. PLOT AREA: 1809 SQ. FT. BUILT UP AREA: 3190 SQ.FT.



SECOND FLOOR PLAN BUILT UP AREA=597 SQ.FT.



GROUND FLOOR PLAN BUILT UP AREA=1312 SQ.FT.





Corporate Office:
Jindal Vegetable Products Ltd. (Real Estate Division)
Sadhana Complex, Ramnagar Road
Kashipur - 244713, Uttarakhand

Site address:

Kela Mod, 7 KM Stone, Ramnagar Road, Kashipur - 244713, Uttarakhand



This brochure is purely conceptual. 3D rendered views are artist's impressions only. Visuals of Lifestyle/interior/exterior/furnishings/furnitures & fixtures/amenities & facilities are for artistic/conceptu