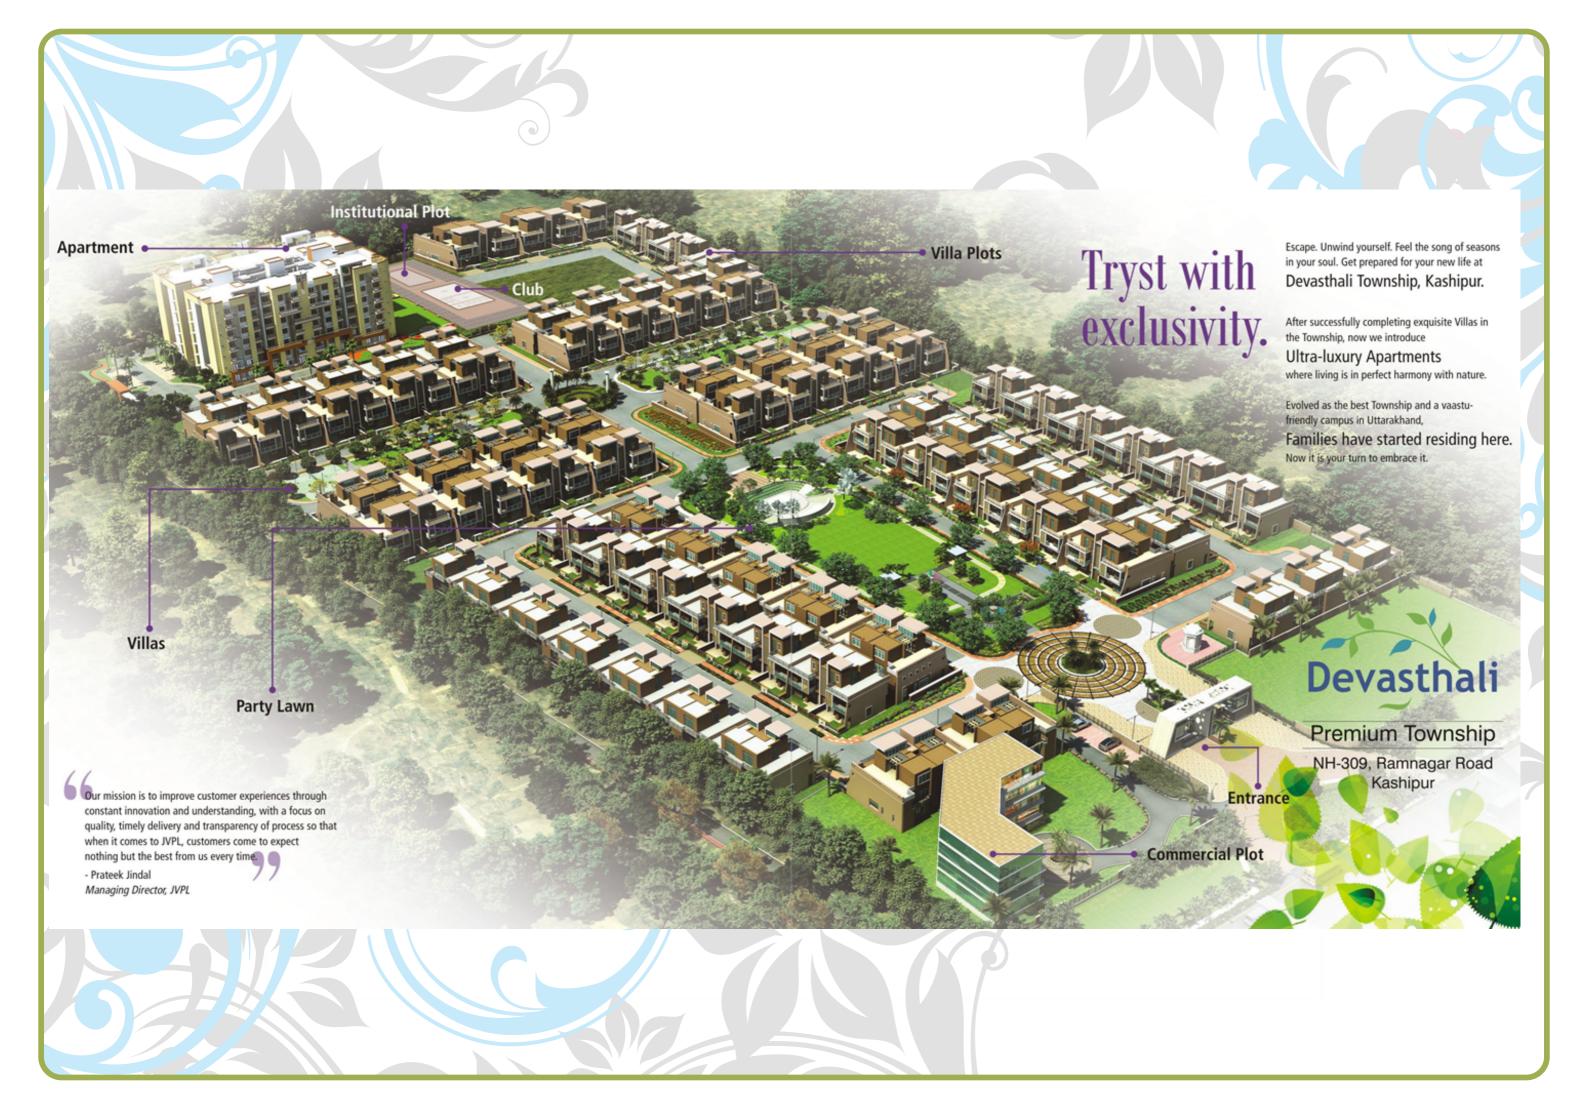

## SALIENT FEATURES OF DEVASTHALI PREMIUM TOWNSHIP

**Earthquake Resistance Structure** 

Plenty open spaces

**Shopping Mall** 

Impeccable Design

Vastu Incorporated Design

NH

309

Worship place

**Sports facilities** 

**Optical Fiber FTTH** Service

NH-309

**ISI Quality Material** 

**Educational Hub** 

**Direct transmission Line** 

24\*7 Security Guard

**Underground Separate** drainage & sewage line

**Centralized treated** water supply