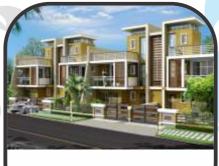

### Himalayan Silver - Type B

3 BHK Villa

FIRST FLOOR PLAN BUILT UP AREA=842 SQ.FT. Premium Township

CARPET AREA: 1497 SQ. FT. PLOT AREA: 1353 SQ. FT. BUILT UP AREA: 2053 SQ.FT.

SECOND FLOOR PLAN BUILT UP AREA=213 SQ.FT.

#### Himalayan Silver - Type A

4+1 BHK Villa

MASTER BED RM. 15'0"X11'0"

FIRST FLOOR PLAN BUILT UP AREA=1007 SQ.FT. Premium Township

CARPET AREA: 1810 SQ. FT. PLOT AREA: 1353 SQ. FT. BUILT UP AREA: 2403 SQ.FT.

#### Golden Shower - Type B 4 BHK Villa

GROUND FLOOR PLAN BUILT UP AREA=1312 SQ.FT.

FIRST FLOOR PLAN BUILT UP AREA=1085 SQ.FT.

Premium Township

# Golden Shower - Type A 5+1 BHK Villa

FIRST FLOOR PLAN BUILT UP AREA=1281 SQ.FT. CARPET AREA: 2417 SQ. FT. PLOT AREA: 1809 SQ. FT. BUILT UP AREA: 3190 SQ.FT.

SECOND FLOOR PLAN BUILT UP AREA=597 SQ.FT.

GROUND FLOOR PLAN BUILT UP AREA=1312 SQ.FT.